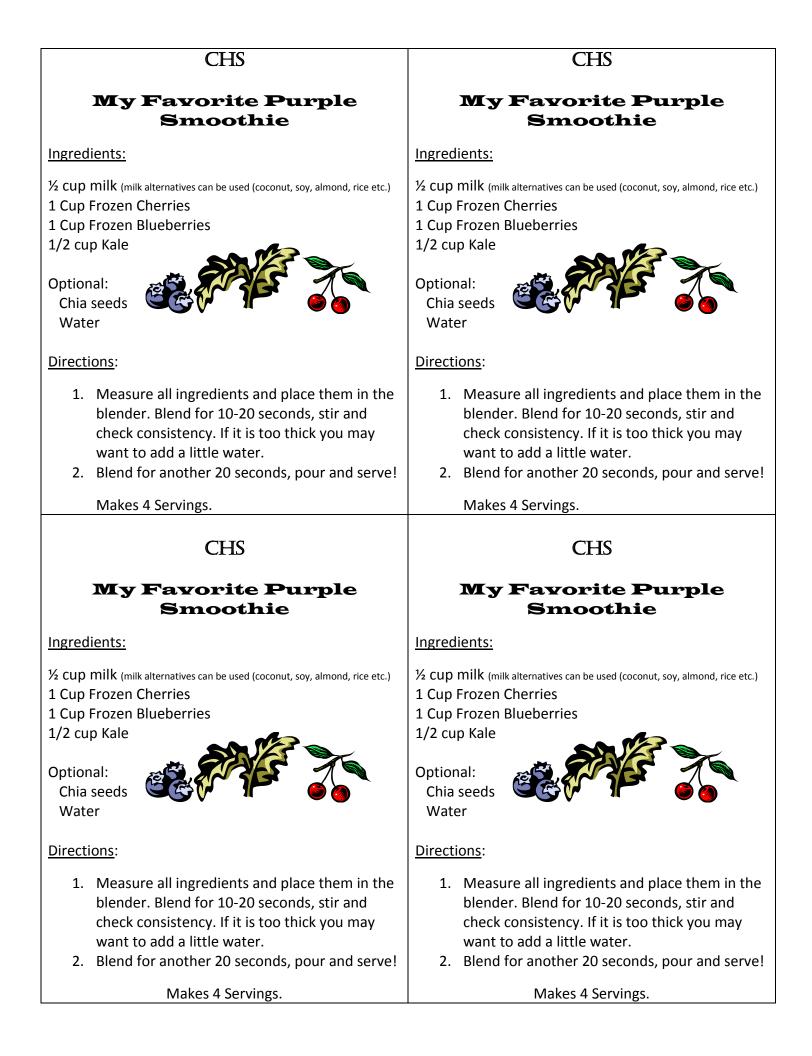

| CHS                                                                                                                                                                                                                 |                                                                                                                                                           |                                                                                                                                                                                          | CHS                                                                                                                                                        |  |
|---------------------------------------------------------------------------------------------------------------------------------------------------------------------------------------------------------------------|-----------------------------------------------------------------------------------------------------------------------------------------------------------|------------------------------------------------------------------------------------------------------------------------------------------------------------------------------------------|------------------------------------------------------------------------------------------------------------------------------------------------------------|--|
| <b>My Favorite Purple Smoothie</b><br>Serving Size: 8 oz. portion                                                                                                                                                   |                                                                                                                                                           | •                                                                                                                                                                                        | <b>My Favorite Purple Smoothie</b><br>Serving Size: 8 oz. portion                                                                                          |  |
| Calories                                                                                                                                                                                                            | 94                                                                                                                                                        | Calories                                                                                                                                                                                 | 94                                                                                                                                                         |  |
| Total Fat                                                                                                                                                                                                           | .5g                                                                                                                                                       | Total Fat                                                                                                                                                                                | .5g                                                                                                                                                        |  |
| Saturated Fat                                                                                                                                                                                                       | .1                                                                                                                                                        | Saturated Fat                                                                                                                                                                            | .1                                                                                                                                                         |  |
| Trans Fat                                                                                                                                                                                                           |                                                                                                                                                           | Trans Fat                                                                                                                                                                                |                                                                                                                                                            |  |
| Cholesterol                                                                                                                                                                                                         | .6mg                                                                                                                                                      | Cholesterol                                                                                                                                                                              | .6mg                                                                                                                                                       |  |
| Sodium                                                                                                                                                                                                              | 23mg                                                                                                                                                      | Sodium                                                                                                                                                                                   | 23mg                                                                                                                                                       |  |
| Carbohydrate                                                                                                                                                                                                        | 22g                                                                                                                                                       | Carbohydrate                                                                                                                                                                             | 22g                                                                                                                                                        |  |
| ,<br>Dietary Fiber                                                                                                                                                                                                  | 3g                                                                                                                                                        | ,<br>Dietary Fiber                                                                                                                                                                       | 3g                                                                                                                                                         |  |
| Protein                                                                                                                                                                                                             | 2g                                                                                                                                                        | , Protein                                                                                                                                                                                | 2g                                                                                                                                                         |  |
| Vitamin A                                                                                                                                                                                                           | 109mg (RE)                                                                                                                                                | Vitamin A                                                                                                                                                                                | 109mg (RE)                                                                                                                                                 |  |
| Vitamin C                                                                                                                                                                                                           | 12mg                                                                                                                                                      | Vitamin C                                                                                                                                                                                | 12mg                                                                                                                                                       |  |
| Calcium                                                                                                                                                                                                             | 66mg                                                                                                                                                      | Calcium                                                                                                                                                                                  | 66mg                                                                                                                                                       |  |
| For more information about food labels and nutrition visit <a href="http://www.choosemyplate.gov/">http://www.choosemyplate.gov/</a>                                                                                |                                                                                                                                                           |                                                                                                                                                                                          | http://www.choosemyplate.gov/                                                                                                                              |  |
|                                                                                                                                                                                                                     | ate.gov/                                                                                                                                                  |                                                                                                                                                                                          | nyplate.gov/                                                                                                                                               |  |
| http://www.choosemypl<br>My Favorite Purple                                                                                                                                                                         | CHS<br>Smoothie                                                                                                                                           |                                                                                                                                                                                          | nyplate.gov/<br>CHS<br>ple Smoothie                                                                                                                        |  |
| http://www.choosemypl<br>My Favorite Purple                                                                                                                                                                         | CHS<br>Smoothie                                                                                                                                           | http://www.chooser                                                                                                                                                                       | nyplate.gov/<br>CHS<br>ple Smoothie                                                                                                                        |  |
| http://www.choosemypl<br>My Favorite Purple<br>Serving Size: 8 oz. portio                                                                                                                                           | CHS<br>cHS<br>smoothie                                                                                                                                    | http://www.chooser                                                                                                                                                                       | nyplate.gov/<br>CHS<br>ple Smoothie<br>rtion                                                                                                               |  |
| http://www.choosemypl<br>My Favorite Purple<br>Serving Size: 8 oz. portion<br>Calories                                                                                                                              | CHS<br>cHS<br>smoothie<br>n<br>94                                                                                                                         | http://www.chooser<br>My Favorite Pur<br>Serving Size: 8 oz. po<br>Calories                                                                                                              | nyplate.gov/<br>CHS<br>ple Smoothie<br>rtion<br>94                                                                                                         |  |
| http://www.choosemypl<br>My Favorite Purple<br>Serving Size: 8 oz. portion<br>Calories<br>Total Fat<br>Saturated Fat<br>Trans Fat                                                                                   | CHS<br>e Smoothie<br>n<br>94<br>.5g<br>.1<br>                                                                                                             | http://www.chooser         My Favorite Pur         Serving Size: 8 oz. por         Calories         Total Fat         Saturated Fat         Trans Fat                                    | nyplate.gov/<br>CHS<br>ple Smoothie<br>ortion<br>94<br>.5g<br>.1<br>                                                                                       |  |
| http://www.choosemypl<br>My Favorite Purple<br>Serving Size: 8 oz. portion<br>Calories<br>Total Fat<br>Saturated Fat<br>Trans Fat<br>Cholesterol                                                                    | CHS<br>e Smoothie<br>n<br>94<br>.5g<br>.1<br>.1<br>.6mg                                                                                                   | http://www.chooser         My Favorite Pur         Serving Size: 8 oz. por         Calories         Total Fat         Saturated Fat         Trans Fat         Cholesterol                | rtion P94 .5g .1 .6mg                                                                                                                                      |  |
| http://www.choosemypl<br>My Favorite Purple<br>Serving Size: 8 oz. portion<br>Calories<br>Total Fat<br>Saturated Fat<br>Trans Fat<br>Cholesterol<br>Sodium                                                          | CHS<br>Smoothie<br>94<br>.5g<br>.1<br>.6mg<br>23mg                                                                                                        | http://www.chooser         My Favorite Pur         Serving Size: 8 oz. por         Calories         Total Fat         Saturated Fat         Trans Fat         Cholesterol         Sodium | nyplate.gov/<br>CHS<br>ple Smoothie<br>artion<br>94<br>.5g<br>.1<br>.1<br><br>.6mg<br>23mg                                                                 |  |
| http://www.choosemypl<br>My Favorite Purple<br>Serving Size: 8 oz. portion<br>Calories<br>Total Fat<br>Saturated Fat<br>Trans Fat<br>Cholesterol<br>Sodium<br>Carbohydrate                                          | ate.gov/         CHS         Smoothie         94         .5g         .1            .6mg         23mg         22g                                          | http://www.chooserMy Favorite Pur<br>Serving Size: 8 oz. poCaloriesTotal FatSaturated FatTrans FatCholesterolSodiumCarbohydrate                                                          | nyplate.gov/<br>CHS<br>ple Smoothie<br>artion<br>94<br>.5g<br>.1<br>.1<br><br>.6mg<br>23mg<br>22g                                                          |  |
| http://www.choosemypl<br>My Favorite Purple<br>Serving Size: 8 oz. portiol<br>Calories<br>Total Fat<br>Saturated Fat<br>Trans Fat<br>Cholesterol<br>Sodium<br>Carbohydrate<br>Dietary Fiber                         | cHS         smoothie         n         94         .5g         .1            .6mg         23mg         22g         3g                                      | http://www.chooserMy Favorite Pur<br>Serving Size: 8 oz. poCaloriesTotal FatSaturated FatTrans FatCholesterolSodiumCarbohydrateDietary Fiber                                             | nyplate.gov/<br>CHS<br>ple Smoothie<br>rtion<br>94<br>.5g<br>.1<br>.5g<br>.1<br><br>.6mg<br>23mg<br>22g<br>3g                                              |  |
| http://www.choosemypl<br>My Favorite Purple<br>Serving Size: 8 oz. portion<br>Calories<br>Total Fat<br>Saturated Fat<br>Trans Fat<br>Cholesterol<br>Sodium<br>Carbohydrate<br>Dietary Fiber<br>Protein              | ate.gov/         CHS         Smoothie         n         94         .5g         .1            .6mg         23mg         22g         3g         2g          | http://www.chooserMy Favorite Pur<br>Serving Size: 8 oz. poCaloriesTotal FatSaturated FatTrans FatCholesterolSodiumCarbohydrateDietary FiberProtein                                      | nyplate.gov/<br>CHS<br>ple Smoothie<br>rtion<br>94<br>.5g<br>.1<br><br>.6mg<br>23mg<br>22g<br>3g<br>2g                                                     |  |
| http://www.choosemypl<br>My Favorite Purple<br>Serving Size: 8 oz. portion<br>Calories<br>Total Fat<br>Saturated Fat<br>Trans Fat<br>Cholesterol<br>Sodium<br>Carbohydrate<br>Dietary Fiber<br>Protein<br>Vitamin A | ate.gov/         CHS         Smoothie         94         .5g         .1            .6mg         23mg         22g         3g         2g         109mg (RE) | http://www.chooserMy Favorite Pur<br>Serving Size: 8 oz. poCaloriesTotal FatSaturated FatTrans FatCholesterolSodiumCarbohydrateDietary FiberProteinVitamin A                             | cHS         ple Smoothie         rtion         94         .5g         .1            .6mg         23mg         22g         3g         2g         109mg (RE) |  |
| http://www.choosemyple<br>My Favorite Purple<br>Serving Size: 8 oz. portion<br>Calories<br>Total Fat<br>Saturated Fat<br>Trans Fat<br>Cholesterol<br>Sodium<br>Carbohydrate<br>Dietary Fiber<br>Protein             | ate.gov/         CHS         Smoothie         n         94         .5g         .1            .6mg         23mg         22g         3g         2g          | http://www.chooserMy Favorite Pur<br>Serving Size: 8 oz. poCaloriesTotal FatSaturated FatTrans FatCholesterolSodiumCarbohydrateDietary FiberProtein                                      | nyplate.gov/<br>CHS<br>ple Smoothie<br>rtion<br>94<br>.5g<br>.1<br><br>.6mg<br>23mg<br>22g<br>3g<br>2g                                                     |  |